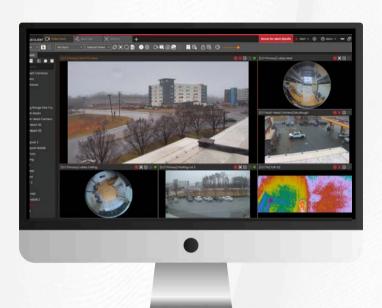

#### **Nexus Client**

Nexus Client provides end users with the tools they need to view cases, control camera views, and download snapshots and clips.

- Full Featured Command and Control Application for Airship Al
- Provides a single pane of glass for all Airship AI connected sensors
- Alarm Management Platform for connected sensors and cameras
- Supports artificial intelligence analytics such as Optical Character Recognition (OCR) and Object Detection including bounding boxes
- Integrated ESRI Mapping for real-time and historic sensor location to include audio, GPS, radio, radar, and drones

- Allows secure Web-browser based system access using an SSL connection
- Provides robust camera viewing, PTZ, export capabilities, and new Live
  Mapping and event alarm panel functionalities
- Includes analytics such as OCR and Object Detection
- Ensures that critical monitoring and management functions are always at your fingertips, enhancing both convenience and operational efficiency