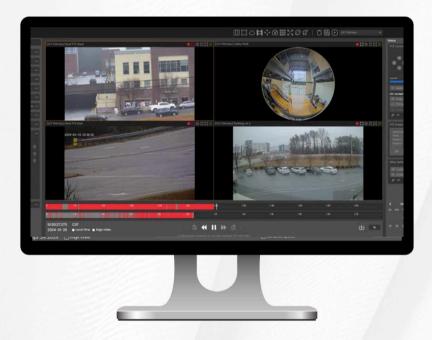

#### **Nexus Client**

Nexus Client provides end users with the tools they need to view cases, control camera views, and download snapshots and clips.

- Full Featured Command and Control Application for Airship Al
- Provides a single pane of glass for all Airship AI connected sensors
- Alarm Management Platform for connected sensors and cameras
- Supports artificial intelligence analytics such as Optical Character Recognition (OCR) and Object Detection including bounding boxes
- Integrated ESRI Mapping for real-time and historic sensor location to include audio, GPS, radio, radar, and drones

- Allows secure Web-browser based system access using an SSL connection
- Provides robust camera viewing, PTZ, export capabilities, and new Live
  Mapping and event alarm panel functionalities
- Includes analytics such as OCR and Object Detection
- Ensures that critical monitoring and management functions are always at your fingertips, enhancing both convenience and operational efficiency